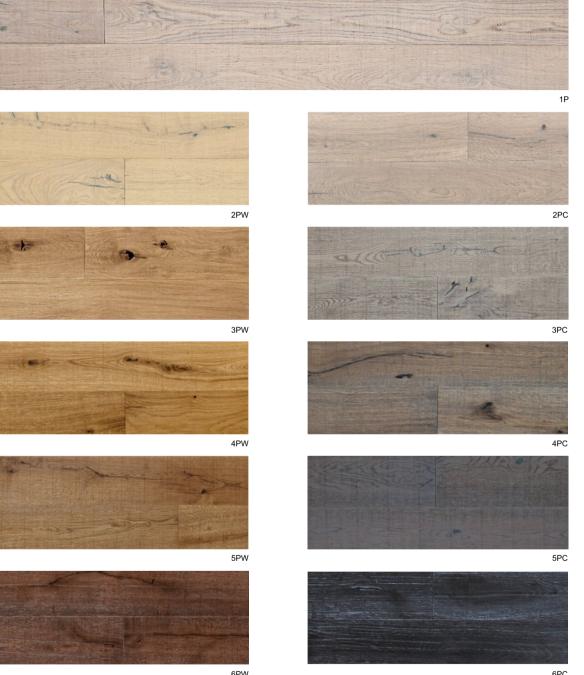

## ARMONICO

| NAME             |          | SIZE               |              | SELECTION |
|------------------|----------|--------------------|--------------|-----------|
|                  | WIDTH CM | LENGHT CM          | THICKNESS CM |           |
| ARMONICO_MULTI   | 14-19-23 | FROM 70 UP TO 240  | 1,4/1,5      | COUNTRY   |
| ARMONICO_MONO    | 18/20    | FROM 70 UP TO 240  | 1,4/1,5      | SPECIAL   |
| ARMONICO_MONO    | 18/20    | FROM 70 UP TO 240  | 1,4/1,5      | COUNTRY   |
| ARMONICO_STRETTO | 4,5      | FROM 70 UP TO 240  | 1,4/1,5      | SPECIAL   |
| ARMONICO_STRETTO | 4,5      | FROM 70 UP TO 240  | 1,4/1,5      | COUNTRY   |
| ARMONICO_SPINA   | 9        | 60/70              | 1,4/1,5      | SPECIAL   |
| ARMONICO_SPINA   | 9        | 60/70              | 1,4/1,5      | COUNTRY   |
| ARMONICO_TAVOLA  | 14       | FROM 100 UP TO 200 | 1,0          | MIX       |
| ARMONICO_TAVOLA  | 14       | FROM 100 UP TO 200 | 1,0          | COUNTRY   |
| ARMONICO_ITA     | 9        | 60/70 CM           | 1,0/1,1      | SPECIAL   |
| ARMONICO_ITA     | 9        | 60/70 CM           | 1,0/1,1      | COUNTRY   |

#### THE AUDACE TEXTURE IS AVAILABLE IN ALL THE COLOURS, SIZES AND GRADES OF THE ARMONICO COLLECTION

| Structure:                             | Prefinished oak with crossed fiber Conifer or Broadleaf wood support                                                                                                                                                                                  |
|----------------------------------------|-------------------------------------------------------------------------------------------------------------------------------------------------------------------------------------------------------------------------------------------------------|
| Nominal wear layer*:                   | European Oak wood<br>- Multi, Mono, Stretto, Spina: 4 mm thick<br>- Tavola, Ita: 3 mm thick                                                                                                                                                           |
| Surface:                               | Bevel, Brushing                                                                                                                                                                                                                                       |
| Installation:                          | - Glued down: Multi, Mono, Stretto, Spina, Tavola, Ita<br>- Floating: Multi, Mono                                                                                                                                                                     |
| Recommended applications:              | Residential, commercial                                                                                                                                                                                                                               |
| Installation on floor heating systems: | Allowed                                                                                                                                                                                                                                               |
| Wood selection:                        | - SPECIAL_Rift and flamed with small pin knots<br>- MIX_Rift, flamed, knots of maximum size 15 mm. (25% max.)<br>- COUNTRY_Black filled knots of different dimensions and cracks                                                                      |
| Processing:                            | Industrial                                                                                                                                                                                                                                            |
| Finish:                                | Legnoresina <sup>®</sup> pietra_<br>Legnoresina <sup>®</sup> pietra is a revolutionary protection/resin developed by Salis in order to provide the wood<br>flooring with never experienced before features of durability, reliability and performance |
| Ordinary maintenance:                  | Dusting pad - Vacuum cleaner. Cleaning with neutral<br>detergent "Deter Wood" and well-squeezed damp soft pad                                                                                                                                         |
| Extraordinary maintenance:             | Spread "Re_Vita" refresher onto the surface with a well-squeezed damp soft pad                                                                                                                                                                        |
| Emissions:                             | The entire range of Salis finishes is compliant with CE regulation mark parameters                                                                                                                                                                    |