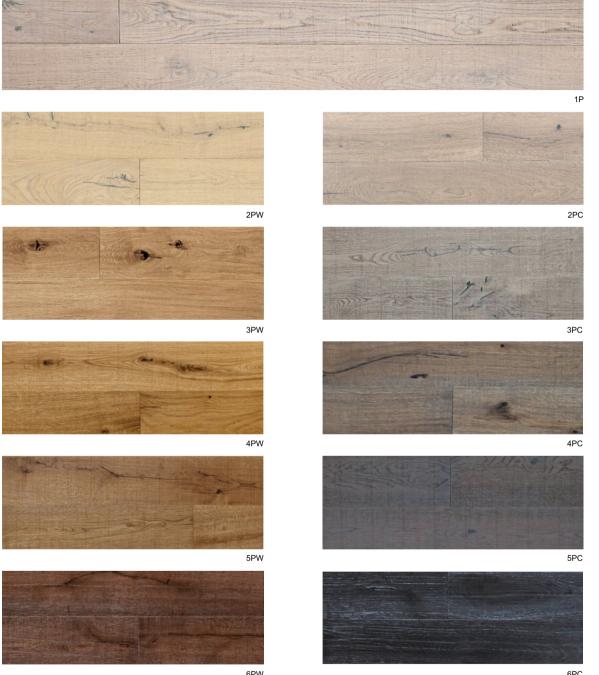

# ARMONICO\_TEXTURE AUDACE

THE UNRULY SIDE \_ SAME COLORS \_ SAME SIZES \_ SAME GRADES

## ARMONICO TEXTURE AUDACE

#### THE AUDACE TEXTURE IS AVAILABLE IN ALL THE COLOURS, SIZES AND GRADES OF THE ARMONICO COLLECTION

| Structure:                             | Prefinished oak with crossed fiber Conifer or Broadleaf wood support                                                                                                                                                                                  |
|----------------------------------------|-------------------------------------------------------------------------------------------------------------------------------------------------------------------------------------------------------------------------------------------------------|
| Nominal wear layer*:                   | European Oak wood<br>- Multi, Mono, Stretto, Spina: 4 mm thick<br>- Tavola, Ita: 3 mm thick                                                                                                                                                           |
| Surface:                               | Bevel, Brushing                                                                                                                                                                                                                                       |
| Installation:                          | - Glued down: Multi, Mono, Stretto, Spina, Tavola, Ita<br>- Floating: Multi, Mono                                                                                                                                                                     |
| Recommended applications:              | Residential, commercial                                                                                                                                                                                                                               |
| Installation on floor heating systems: | Allowed                                                                                                                                                                                                                                               |
| Wood selection:                        | - SPECIAL_Rift and flamed with small pin knots<br>- MIX_Rift, flamed, knots of maximum size 15 mm. (25% max.)<br>- COUNTRY_Black filled knots of different dimensions and cracks                                                                      |
| Processing:                            | Industrial                                                                                                                                                                                                                                            |
| Finish:                                | Legnoresina <sup>®</sup> pietra_<br>Legnoresina <sup>®</sup> pietra is a revolutionary protection/resin developed by Salis in order to provide the wood<br>flooring with never experienced before features of durability, reliability and performance |
| Ordinary maintenance:                  | Dusting pad - Vacuum cleaner. Cleaning with neutral<br>detergent "Deter Wood" and well-squeezed damp soft pad                                                                                                                                         |
| Extraordinary maintenance:             | Spread "Re_Vita" refresher onto the surface with a well-squeezed damp soft pad                                                                                                                                                                        |
| Emissions:                             | The entire range of Salis finishes is compliant with CE regulation mark parameters                                                                                                                                                                    |