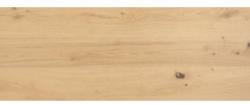

# ARMONICO

6PC

6PW

## ARMONICO

| NAME             |          | SIZE               |              | SELECTION |
|------------------|----------|--------------------|--------------|-----------|
|                  | WIDTH CM | LENGHT CM          | THICKNESS CM |           |
| ARMONICO_MULTI   | 14-19-23 | FROM 70 UP TO 240  | 1,4/1,5      | COUNTRY   |
| ARMONICO_MONO    | 18/20    | FROM 70 UP TO 240  | 1,4/1,5      | SPECIAL   |
| ARMONICO_MONO    | 18/20    | FROM 70 UP TO 240  | 1,4/1,5      | COUNTRY   |
| ARMONICO_STRETTO | 4,5      | FROM 70 UP TO 240  | 1,4/1,5      | SPECIAL   |
| ARMONICO_STRETTO | 4,5      | FROM 70 UP TO 240  | 1,4/1,5      | COUNTRY   |
| ARMONICO_SPINA   | 9        | 60/70              | 1,4/1,5      | SPECIAL   |
| ARMONICO_SPINA   | 9        | 60/70              | 1,4/1,5      | COUNTRY   |
| ARMONICO_TAVOLA  | 14       | FROM 100 UP TO 200 | 1,0          | MIX       |
| ARMONICO_TAVOLA  | 14       | FROM 100 UP TO 200 | 1,0          | COUNTRY   |
| ARMONICO_ITA     | 9        | 60/70 CM           | 1,0/1,1      | SPECIAL   |
| ARMONICO_ITA     | 9        | 60/70 CM           | 1,0/1,1      | COUNTRY   |