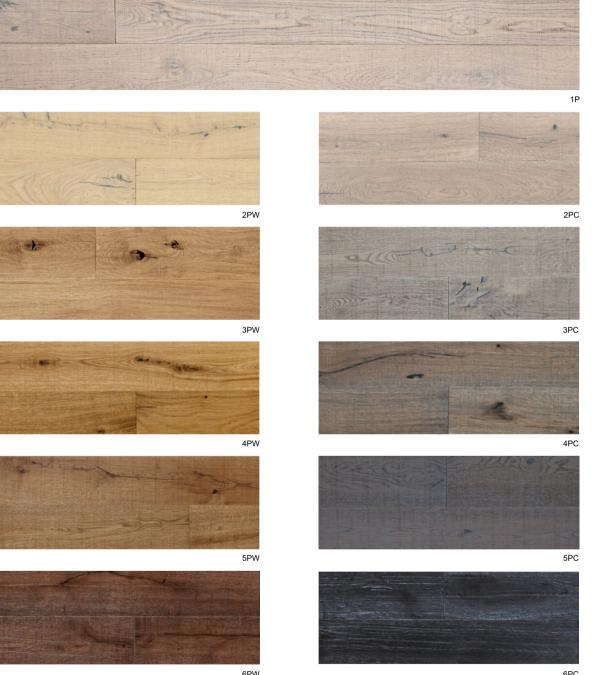

## ARMONICO

| NAME             |          | SIZE               |              | SELECTION |
|------------------|----------|--------------------|--------------|-----------|
|                  | WIDTH CM | LENGHT CM          | THICKNESS CM |           |
| ARMONICO_MULTI   | 14-19-23 | FROM 70 UP TO 240  | 1,4/1,5      | COUNTRY   |
| ARMONICO_MONO    | 18/20    | FROM 70 UP TO 240  | 1,4/1,5      | SPECIAL   |
| ARMONICO_MONO    | 18/20    | FROM 70 UP TO 240  | 1,4/1,5      | COUNTRY   |
| ARMONICO_STRETTO | 4,5      | FROM 70 UP TO 240  | 1,4/1,5      | SPECIAL   |
| ARMONICO_STRETTO | 4,5      | FROM 70 UP TO 240  | 1,4/1,5      | COUNTRY   |
| ARMONICO_SPINA   | 9        | 60/70              | 1,4/1,5      | SPECIAL   |
| ARMONICO_SPINA   | 9        | 60/70              | 1,4/1,5      | COUNTRY   |
| ARMONICO_TAVOLA  | 14       | FROM 100 UP TO 200 | 1,0          | MIX       |
| ARMONICO_TAVOLA  | 14       | FROM 100 UP TO 200 | 1,0          | COUNTRY   |
| ARMONICO_ITA     | 9        | 60/70 CM           | 1,0/1,1      | SPECIAL   |
| ARMONICO_ITA     | 9        | 60/70 CM           | 1,0/1,1      | COUNTRY   |

#### THE AUDACE TEXTURE IS AVAILABLE IN ALL THE COLOURS, SIZES AND GRADES OF THE ARMONICO COLLECTION

| Structure:                             | Prefinished oak with crossed fiber Conifer or Broadleaf wood support                                                                                                                                                                                  |
|----------------------------------------|-------------------------------------------------------------------------------------------------------------------------------------------------------------------------------------------------------------------------------------------------------|
| Nominal wear layer*:                   | European Oak wood<br>- Multi, Mono, Stretto, Spina: 4 mm thick<br>- Tavola, Ita: 3 mm thick                                                                                                                                                           |
| Surface:                               | Bevel, Brushing                                                                                                                                                                                                                                       |
| Installation:                          | - Glued down: Multi, Mono, Stretto, Spina, Tavola, Ita<br>- Floating: Multi, Mono                                                                                                                                                                     |
| Recommended applications:              | Residential, commercial                                                                                                                                                                                                                               |
| Installation on floor heating systems: | Allowed                                                                                                                                                                                                                                               |
| Wood selection:                        | - SPECIAL_Rift and flamed with small pin knots<br>- MIX_Rift, flamed, knots of maximum size 15 mm. (25% max.)<br>- COUNTRY_Black filled knots of different dimensions and cracks                                                                      |
| Processing:                            | Industrial                                                                                                                                                                                                                                            |
| Finish:                                | Legnoresina <sup>®</sup> pietra_<br>Legnoresina <sup>®</sup> pietra is a revolutionary protection/resin developed by Salis in order to provide the wood<br>flooring with never experienced before features of durability, reliability and performance |
| Ordinary maintenance:                  | Dusting pad - Vacuum cleaner. Cleaning with neutral<br>detergent "Deter Wood" and well-squeezed damp soft pad                                                                                                                                         |
| Extraordinary maintenance:             | Spread "Re_Vita" refresher onto the surface with a well-squeezed damp soft pad                                                                                                                                                                        |
| Emissions:                             | The entire range of Salis finishes is compliant with CE regulation mark parameters                                                                                                                                                                    |