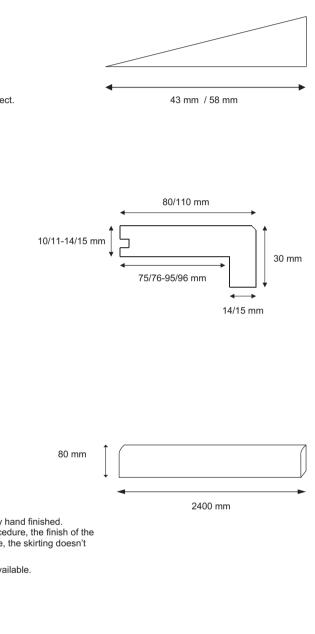

#### TRANSITION PIECE

Dimensions: Lenght 1000 mm Thickness 10/11-14/15 mm

Matching transition piece for all colours of the Armonico Project.

#### BULLNOSE

Dimensions: Height 30 mm Depth 80/110 mm Lenght 1000 mm abt Thickness 10/11-14/15 mm

Matching bullnose for all colours of the Armonico Project.

# Dimensions:Height80 mmLenght2400 mm aboutThickness13 mm

Matching skirting for all colours of the Armonico Project.

Remark: Armonico collection's coordinated skirting is entirely hand finished. Nevertheless, due to the different production timing and procedure, the finish of the skirting does not perfectly match the floor finish. Furthermore, the skirting doesn't have knots.