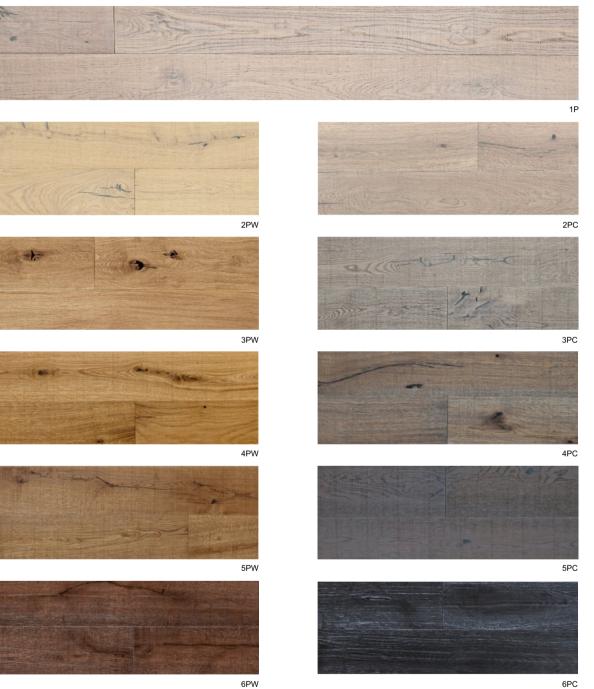

# ARMONICO\_TEXTURE AUDACE

THE UNRULY SIDE \_ SAME COLORS \_ SAME SIZES \_ SAME GRADES

## ARMONICO TEXTURE AUDACE

#### THE AUDACE TEXTURE IS AVAILABLE IN ALL THE COLOURS, SIZES AND GRADES OF THE ARMONICO COLLECTION

| Structure:                             | Prefinished oak with crossed fiber Conifer or Broadleaf wood support                                                                                                                                                                                  |
|----------------------------------------|-------------------------------------------------------------------------------------------------------------------------------------------------------------------------------------------------------------------------------------------------------|
| Nominal wear layer*:                   | European Oak wood<br>- Multi, Mono, Stretto, Spina: 4 mm thick<br>- Tavola, Ita: 3 mm thick                                                                                                                                                           |
| Surface:                               | Bevel, Brushing                                                                                                                                                                                                                                       |
| Installation:                          | - Glued down: Multi, Mono, Stretto, Spina, Tavola, Ita<br>- Floating: Multi, Mono                                                                                                                                                                     |
| Recommended applications:              | Residential, commercial                                                                                                                                                                                                                               |
| Installation on floor heating systems: | Allowed                                                                                                                                                                                                                                               |
| Wood selection:                        | - SPECIAL_Rift and flamed with small pin knots<br>- MIX_Rift, flamed, knots of maximum size 15 mm. (25% max.)<br>- COUNTRY_Black filled knots of different dimensions and cracks                                                                      |
| Processing:                            | Industrial                                                                                                                                                                                                                                            |
| Finish:                                | Legnoresina <sup>®</sup> pietra_<br>Legnoresina <sup>®</sup> pietra is a revolutionary protection/resin developed by Salis in order to provide the wood<br>flooring with never experienced before features of durability, reliability and performance |
| Ordinary maintenance:                  | Dusting pad - Vacuum cleaner. Cleaning with neutral<br>detergent "Deter Wood" and well-squeezed damp soft pad                                                                                                                                         |
| Extraordinary maintenance:             | Spread "Re_Vita" refresher onto the surface with a well-squeezed damp soft pad                                                                                                                                                                        |
| Emissions:                             | The entire range of Salis finishes is compliant with CE regulation mark parameters                                                                                                                                                                    |