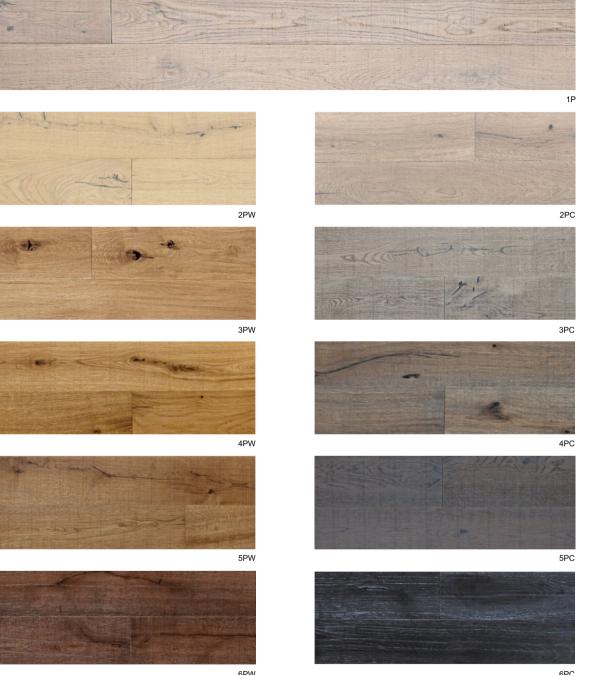

## ARMONICO

| NAME             |          | SIZE               |              | SELECTION |
|------------------|----------|--------------------|--------------|-----------|
|                  | WIDTH CM | LENGHT CM          | THICKNESS CM |           |
| ARMONICO_MULTI   | 14-19-23 | FROM 70 UP TO 240  | 1,4/1,5      | COUNTRY   |
| ARMONICO_MONO    | 18/20    | FROM 70 UP TO 240  | 1,4/1,5      | SPECIAL   |
| ARMONICO_MONO    | 18/20    | FROM 70 UP TO 240  | 1,4/1,5      | COUNTRY   |
| ARMONICO_STRETTO | 4,5      | FROM 70 UP TO 240  | 1,4/1,5      | SPECIAL   |
| ARMONICO_STRETTO | 4,5      | FROM 70 UP TO 240  | 1,4/1,5      | COUNTRY   |
| ARMONICO_SPINA   | 9        | 60/70              | 1,4/1,5      | SPECIAL   |
| ARMONICO_SPINA   | 9        | 60/70              | 1,4/1,5      | COUNTRY   |
| ARMONICO_TAVOLA  | 14       | FROM 100 UP TO 200 | 1,0          | MIX       |
| ARMONICO_TAVOLA  | 14       | FROM 100 UP TO 200 | 1,0          | COUNTRY   |
| ARMONICO_ITA     | 9        | 60/70 CM           | 1,0/1,1      | SPECIAL   |
| ARMONICO_ITA     | 9        | 60/70 CM           | 1,0/1,1      | COUNTRY   |

#### THE AUDACE TEXTURE IS AVAILABLE IN ALL THE COLOURS, SIZES AND GRADES OF THE ARMONICO COLLECTION

| Structure:                             | Prefinished oak with crossed fiber Conifer or Broadleaf wood support                                                                                                                                                                                  |
|----------------------------------------|-------------------------------------------------------------------------------------------------------------------------------------------------------------------------------------------------------------------------------------------------------|
| Nominal wear layer*:                   | European Oak wood<br>- Multi, Mono, Stretto, Spina: 4 mm thick<br>- Tavola, Ita: 3 mm thick                                                                                                                                                           |
| Surface:                               | Bevel, Brushing                                                                                                                                                                                                                                       |
| Installation:                          | - Glued down: Multi, Mono, Stretto, Spina, Tavola, Ita<br>- Floating: Multi, Mono                                                                                                                                                                     |
| Recommended applications:              | Residential, commercial                                                                                                                                                                                                                               |
| Installation on floor heating systems: | Allowed                                                                                                                                                                                                                                               |
| Wood selection:                        | - SPECIAL_Rift and flamed with small pin knots<br>- MIX_Rift, flamed, knots of maximum size 15 mm. (25% max.)<br>- COUNTRY_Black filled knots of different dimensions and cracks                                                                      |
| Processing:                            | Industrial                                                                                                                                                                                                                                            |
| Finish:                                | Legnoresina <sup>®</sup> pietra_<br>Legnoresina <sup>®</sup> pietra is a revolutionary protection/resin developed by Salis in order to provide the wood<br>flooring with never experienced before features of durability, reliability and performance |
| Ordinary maintenance:                  | Dusting pad - Vacuum cleaner. Cleaning with neutral<br>detergent "Deter Wood" and well-squeezed damp soft pad                                                                                                                                         |
| Extraordinary maintenance:             | Spread "Re_Vita" refresher onto the surface with a well-squeezed damp soft pad                                                                                                                                                                        |
| Emissions:                             | The entire range of Salis finishes is compliant with CE regulation mark parameters                                                                                                                                                                    |