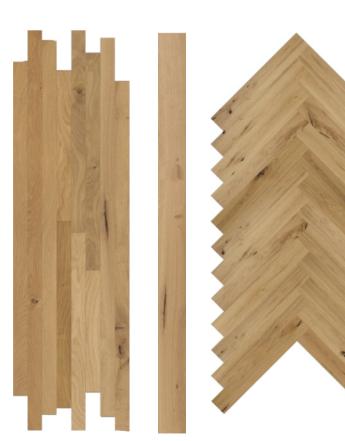

# ARMONICO

6PC

6PW

## ARMONICO

| NAME             |          | SIZE               |              | SELECTION |
|------------------|----------|--------------------|--------------|-----------|
|                  | WIDTH CM | LENGHT CM          | THICKNESS CM |           |
| ARMONICO_MULTI   | 14-19-23 | FROM 70 UP TO 240  | 1,4/1,5      | COUNTRY   |
| ARMONICO_MONO    | 18/20    | FROM 70 UP TO 240  | 1,4/1,5      | SPECIAL   |
| ARMONICO_MONO    | 18/20    | FROM 70 UP TO 240  | 1,4/1,5      | COUNTRY   |
| ARMONICO_STRETTO | 4,5      | FROM 70 UP TO 240  | 1,4/1,5      | SPECIAL   |
| ARMONICO_STRETTO | 4,5      | FROM 70 UP TO 240  | 1,4/1,5      | COUNTRY   |
| ARMONICO_SPINA   | 9        | 60/70              | 1,4/1,5      | SPECIAL   |
| ARMONICO_SPINA   | 9        | 60/70              | 1,4/1,5      | COUNTRY   |
| ARMONICO_TAVOLA  | 14       | FROM 100 UP TO 200 | 1,0          | MIX       |
| ARMONICO_TAVOLA  | 14       | FROM 100 UP TO 200 | 1,0          | COUNTRY   |
| ARMONICO_ITA     | 9        | 60/70 CM           | 1,0/1,1      | SPECIAL   |
| ARMONICO_ITA     | 9        | 60/70 CM           | 1,0/1,1      | COUNTRY   |