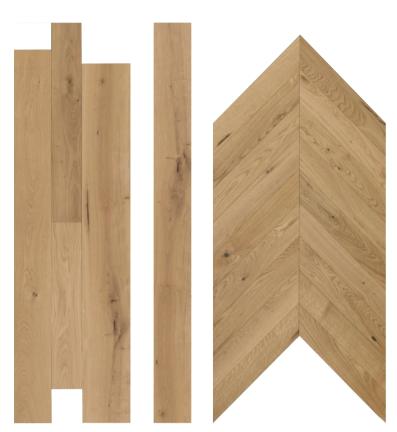

MULTI

MONO SPINA

STRETTO

TAVOLA ITA

6PW

## ARMONICO

| NAME             |          | SIZE               |              | SELECTION |
|------------------|----------|--------------------|--------------|-----------|
|                  | WIDTH CM | LENGHT CM          | THICKNESS CM |           |
| ARMONICO_MULTI   | 14-19-23 | FROM 70 UP TO 240  | 1,4/1,5      | COUNTRY   |
| ARMONICO_MONO    | 18/20    | FROM 70 UP TO 240  | 1,4/1,5      | SPECIAL   |
| ARMONICO_MONO    | 18/20    | FROM 70 UP TO 240  | 1,4/1,5      | COUNTRY   |
| ARMONICO_STRETTO | 4,5      | FROM 70 UP TO 240  | 1,4/1,5      | SPECIAL   |
| ARMONICO_STRETTO | 4,5      | FROM 70 UP TO 240  | 1,4/1,5      | COUNTRY   |
| ARMONICO_SPINA   | 9        | 60/70              | 1,4/1,5      | SPECIAL   |
| ARMONICO_SPINA   | 9        | 60/70              | 1,4/1,5      | COUNTRY   |
| ARMONICO_TAVOLA  | 14       | FROM 100 UP TO 200 | 1,0          | MIX       |
| ARMONICO_TAVOLA  | 14       | FROM 100 UP TO 200 | 1,0          | COUNTRY   |
| ARMONICO_ITA     | 9        | 60/70 CM           | 1,0/1,1      | SPECIAL   |
| ARMONICO_ITA     | 9        | 60/70 CM           | 1,0/1,1      | COUNTRY   |