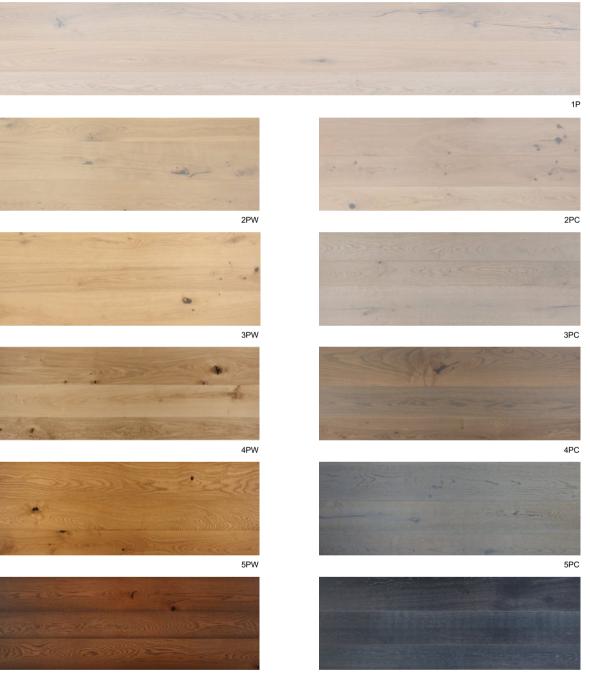

#### THE AUDACE TEXTURE IS AVAILABLE IN ALL THE COLOURS, SIZES AND GRADES OF THE ARMONICO COLLECTION

| Structure:                             | Prefinished oak with crossed fiber Conifer or Broadleaf wood support                                                                                                                                                                                  |
|----------------------------------------|-------------------------------------------------------------------------------------------------------------------------------------------------------------------------------------------------------------------------------------------------------|
| Nominal wear layer*:                   | European Oak wood<br>- Multi, Mono, Stretto, Spina: 4 mm thick<br>- Tavola, Ita: 3 mm thick                                                                                                                                                           |
| Surface:                               | Bevel, Brushing                                                                                                                                                                                                                                       |
| Installation:                          | - Glued down: Multi, Mono, Stretto, Spina, Tavola, Ita<br>- Floating: Multi, Mono                                                                                                                                                                     |
| Recommended applications:              | Residential, commercial                                                                                                                                                                                                                               |
| Installation on floor heating systems: | Allowed                                                                                                                                                                                                                                               |
| Wood selection:                        | - SPECIAL_Rift and flamed with small pin knots<br>- MIX_Rift, flamed, knots of maximum size 15 mm. (25% max.)<br>- COUNTRY_Black filled knots of different dimensions and cracks                                                                      |
| Processing:                            | Industrial                                                                                                                                                                                                                                            |
| Finish:                                | Legnoresina <sup>®</sup> pietra_<br>Legnoresina <sup>®</sup> pietra is a revolutionary protection/resin developed by Salis in order to provide the wood<br>flooring with never experienced before features of durability, reliability and performance |
| Ordinary maintenance:                  | Dusting pad - Vacuum cleaner. Cleaning with neutral<br>detergent "Deter Wood" and well-squeezed damp soft pad                                                                                                                                         |
| Extraordinary maintenance:             | Spread "Re_Vita" refresher onto the surface with a well-squeezed damp soft pad                                                                                                                                                                        |
| Emissions:                             | The entire range of Salis finishes is compliant with CE regulation mark parameters                                                                                                                                                                    |