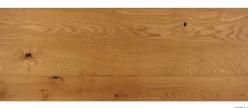

# ARMONICO

6PC

6PW

## ARMONICO

| NAME             |          | SIZE               |              | SELECTION |
|------------------|----------|--------------------|--------------|-----------|
|                  | WIDTH CM | LENGHT CM          | THICKNESS CM |           |
| ARMONICO_MULTI   | 14-19-23 | FROM 70 UP TO 240  | 1,4/1,5      | COUNTRY   |
| ARMONICO_MONO    | 18/20    | FROM 70 UP TO 240  | 1,4/1,5      | SPECIAL   |
| ARMONICO_MONO    | 18/20    | FROM 70 UP TO 240  | 1,4/1,5      | COUNTRY   |
| ARMONICO_STRETTO | 4,5      | FROM 70 UP TO 240  | 1,4/1,5      | SPECIAL   |
| ARMONICO_STRETTO | 4,5      | FROM 70 UP TO 240  | 1,4/1,5      | COUNTRY   |
| ARMONICO_SPINA   | 9        | 60/70              | 1,4/1,5      | SPECIAL   |
| ARMONICO_SPINA   | 9        | 60/70              | 1,4/1,5      | COUNTRY   |
| ARMONICO_TAVOLA  | 14       | FROM 100 UP TO 200 | 1,0          | MIX       |
| ARMONICO_TAVOLA  | 14       | FROM 100 UP TO 200 | 1,0          | COUNTRY   |
| ARMONICO_ITA     | 9        | 60/70 CM           | 1,0/1,1      | SPECIAL   |
| ARMONICO_ITA     | 9        | 60/70 CM           | 1,0/1,1      | COUNTRY   |