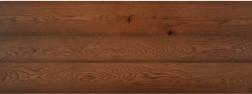

# ARMONICO

6PC

6PW

## ARMONICO

| NAME             |          | SIZE               |              | SELECTION |
|------------------|----------|--------------------|--------------|-----------|
|                  | WIDTH CM | LENGHT CM          | THICKNESS CM |           |
| ARMONICO_MULTI   | 14-19-23 | FROM 70 UP TO 240  | 1,4/1,5      | COUNTRY   |
| ARMONICO_MONO    | 18/20    | FROM 70 UP TO 240  | 1,4/1,5      | SPECIAL   |
| ARMONICO_MONO    | 18/20    | FROM 70 UP TO 240  | 1,4/1,5      | COUNTRY   |
| ARMONICO_STRETTO | 4,5      | FROM 70 UP TO 240  | 1,4/1,5      | SPECIAL   |
| ARMONICO_STRETTO | 4,5      | FROM 70 UP TO 240  | 1,4/1,5      | COUNTRY   |
| ARMONICO_SPINA   | 9        | 60/70              | 1,4/1,5      | SPECIAL   |
| ARMONICO_SPINA   | 9        | 60/70              | 1,4/1,5      | COUNTRY   |
| ARMONICO_TAVOLA  | 14       | FROM 100 UP TO 200 | 1,0          | MIX       |
| ARMONICO_TAVOLA  | 14       | FROM 100 UP TO 200 | 1,0          | COUNTRY   |
| ARMONICO_ITA     | 9        | 60/70 CM           | 1,0/1,1      | SPECIAL   |
| ARMONICO_ITA     | 9        | 60/70 CM           | 1,0/1,1      | COUNTRY   |