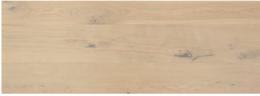

# ARMONICO

6PC

6PW

## ARMONICO

| NAME             |          | SIZE               |              | SELECTION |
|------------------|----------|--------------------|--------------|-----------|
|                  | WIDTH CM | LENGHT CM          | THICKNESS CM |           |
| ARMONICO_MULTI   | 14-19-23 | FROM 70 UP TO 240  | 1,4/1,5      | COUNTRY   |
| ARMONICO_MONO    | 18/20    | FROM 70 UP TO 240  | 1,4/1,5      | SPECIAL   |
| ARMONICO_MONO    | 18/20    | FROM 70 UP TO 240  | 1,4/1,5      | COUNTRY   |
| ARMONICO_STRETTO | 4,5      | FROM 70 UP TO 240  | 1,4/1,5      | SPECIAL   |
| ARMONICO_STRETTO | 4,5      | FROM 70 UP TO 240  | 1,4/1,5      | COUNTRY   |
| ARMONICO_SPINA   | 9        | 60/70              | 1,4/1,5      | SPECIAL   |
| ARMONICO_SPINA   | 9        | 60/70              | 1,4/1,5      | COUNTRY   |
| ARMONICO_TAVOLA  | 14       | FROM 100 UP TO 200 | 1,0          | MIX       |
| ARMONICO_TAVOLA  | 14       | FROM 100 UP TO 200 | 1,0          | COUNTRY   |
| ARMONICO_ITA     | 9        | 60/70 CM           | 1,0/1,1      | SPECIAL   |
| ARMONICO_ITA     | 9        | 60/70 CM           | 1,0/1,1      | COUNTRY   |