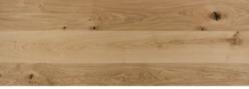

# ARMONICO

6PC

6PW

## ARMONICO

| NAME             |          | SIZE               |              | SELECTION |
|------------------|----------|--------------------|--------------|-----------|
|                  | WIDTH CM | LENGHT CM          | THICKNESS CM |           |
| ARMONICO_MULTI   | 14-19-23 | FROM 70 UP TO 240  | 1,4/1,5      | COUNTRY   |
| ARMONICO_MONO    | 18/20    | FROM 70 UP TO 240  | 1,4/1,5      | SPECIAL   |
| ARMONICO_MONO    | 18/20    | FROM 70 UP TO 240  | 1,4/1,5      | COUNTRY   |
| ARMONICO_STRETTO | 4,5      | FROM 70 UP TO 240  | 1,4/1,5      | SPECIAL   |
| ARMONICO_STRETTO | 4,5      | FROM 70 UP TO 240  | 1,4/1,5      | COUNTRY   |
| ARMONICO_SPINA   | 9        | 60/70              | 1,4/1,5      | SPECIAL   |
| ARMONICO_SPINA   | 9        | 60/70              | 1,4/1,5      | COUNTRY   |
| ARMONICO_TAVOLA  | 14       | FROM 100 UP TO 200 | 1,0          | MIX       |
| ARMONICO_TAVOLA  | 14       | FROM 100 UP TO 200 | 1,0          | COUNTRY   |
| ARMONICO_ITA     | 9        | 60/70 CM           | 1,0/1,1      | SPECIAL   |
| ARMONICO_ITA     | 9        | 60/70 CM           | 1,0/1,1      | COUNTRY   |