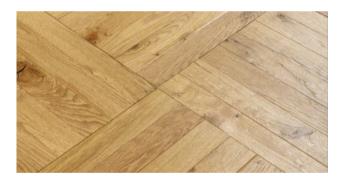

REMARK: PANGEA NUCLEO AND COSMO/ ITALIANA ARE ALSO DESIGNED FOR THE HERRINGBONE INSTALLATION PATTERN. EVERY BOX CONTAINS EITHER LEFTS OR RIGHTS ELEMENTS.

\*: Meaning the wear layer thickness before the processing of the surface.