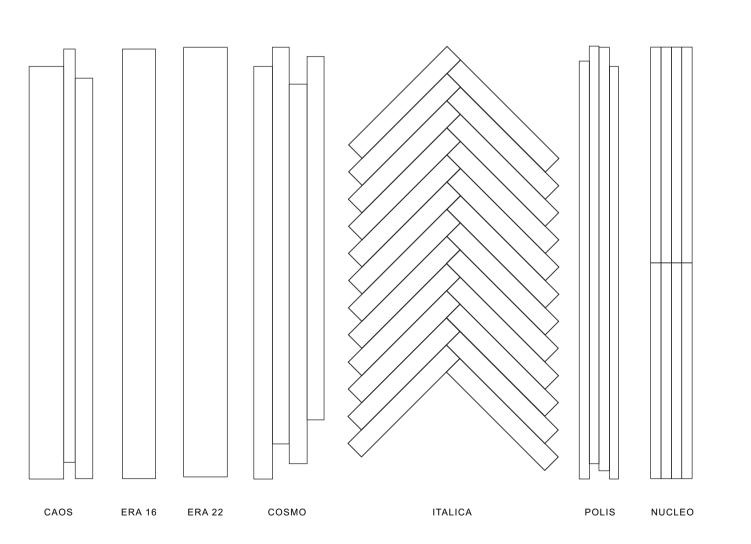

### PANGEA

| NAME           | SIZE     |                   |              | SELECTION |
|----------------|----------|-------------------|--------------|-----------|
|                | WIDTH CM | LENGHT CM         | THICKNESS CM |           |
| CAOS           | 4,5-7-16 | FROM 70 UP TO 185 | 1,2          | COUNTRY   |
| ERA 16         | 16       | FROM 70 UP TO 185 | 1,2          | COUNTRY   |
| ERA 22         | 22       | FROM 70 UP TO 220 | 1,5          | COUNTRY   |
| COSMO          | 7        | FROM 70 UP TO 185 | 1,2          | COUNTRY   |
| COSMO/ ITALICA | 7        | 58/60             | 1,2          | COUNTRY   |
| POLIS          | 4,5      | FROM 70 UP TO 185 | 1,2          | COUNTRY   |
| NUCLEO         | 4,5      | 90                | 1,2          | COUNTRY   |
|                |          |                   |              |           |

REMARK: PANGEA NUCLEO AND COSMO/ ITALIANA ARE ALSO DESIGNED FOR THE HERRINGBONE INSTALLATION PATTERN. EVERY BOX CONTAINS EITHER LEFTS OR RIGHTS ELEMENTS.

\*: Meaning the wear layer thickness before the processing of the surface.