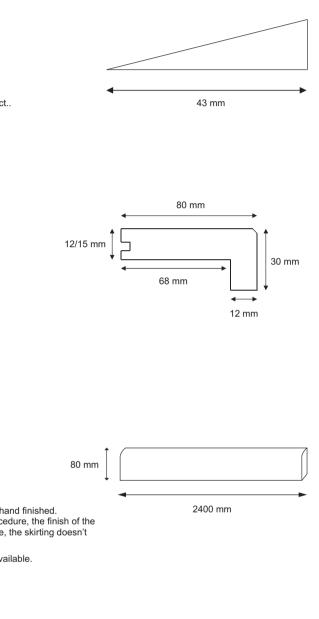

#### TRANSITION PIECE

Dimensions: Lenght 1000 mm Thickness 12/15 mm

Matching transition piece for all colours of the Pangea Project..

#### BULLNOSE

Dimensions:Height30 mmDepth80 mmLenght1000 mm abtThickness12/15 mm

Matching bullnose for all colours of the Pangea Project..

#### SKIRTING

Dimensions:Height80 mmLenght2400 mm aboutThickness13 mm

Matching skirting for all colours of the Pangea Project..

Remark: Pangea collection's coordinated skirting is entirely hand finished. Nevertheless, due to the different production timing and procedure, the finish of the skirting does not perfectly match the floor finish. Furthermore, the skirting doesn't have knots.

Remark: Additional matching skirting types are also available.