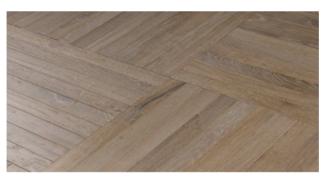

REMARK: PANGEA NUCLEO AND COSMO/ ITALIANA ARE ALSO DESIGNED FOR THE HERRINGBONE INSTALLATION PATTERN. EVERY BOX CONTAINS EITHER LEFTS OR RIGHTS ELEMENTS.

\*: Meaning the wear layer thickness before the processing of the surface.