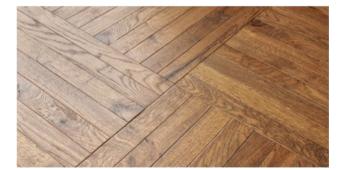

REMARK: PANGEA NUCLEO AND COSMO/ ITALIANA ARE ALSO DESIGNED FOR THE HERRINGBONE INSTALLATION PATTERN. EVERY BOX CONTAINS EITHER LEFTS OR RIGHTS ELEMENTS.

\*: Meaning the wear layer thickness before the processing of the surface.