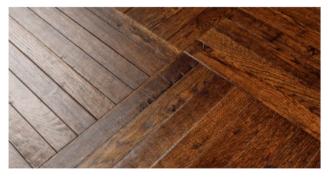

REMARK: PANGEA NUCLEO AND COSMO/ ITALIANA ARE ALSO DESIGNED FOR THE HERRINGBONE INSTALLATION PATTERN. EVERY BOX CONTAINS EITHER LEFTS OR RIGHTS ELEMENTS.

\*: Meaning the wear layer thickness before the processing of the surface.