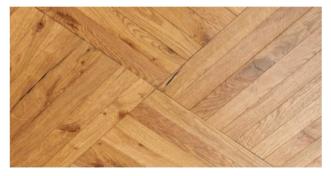

REMARK: PANGEA NUCLEO AND COSMO/ ITALIANA ARE ALSO DESIGNED FOR THE HERRINGBONE INSTALLATION PATTERN. EVERY BOX CONTAINS EITHER LEFTS OR RIGHTS ELEMENTS.

\*: Meaning the wear layer thickness before the processing of the surface.