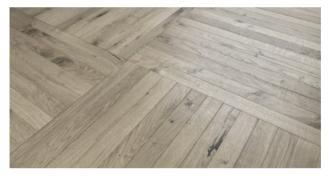

REMARK: PANGEA NUCLEO AND COSMO/ ITALIANA ARE ALSO DESIGNED FOR THE HERRINGBONE INSTALLATION PATTERN. EVERY BOX CONTAINS EITHER LEFTS OR RIGHTS ELEMENTS.

\*: Meaning the wear layer thickness before the processing of the surface.