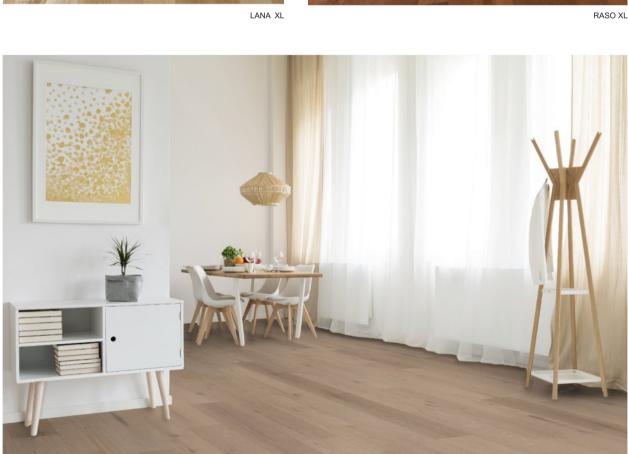

# PRÊT-À-PORTER















VELO XL LANA ITA TELA XL

# PRÊT-À-PORTER





## PRÊT-À-PORTER

| NAME             |          | SIZE      |              |         | SQM X BOX |
|------------------|----------|-----------|--------------|---------|-----------|
|                  | WIDTH CM | LENGHT CM | THICKNESS CM |         |           |
| L - ALL COLOURS  | 15       | 122/190   | 1,0          | COUNTRY | 2,85 SQM  |
| XL - ALL COLOURS | 19       | 90/190    | 1,4          | COUNTRY | 2,89 SQM  |
| SPINA/ LANA      | 9        | 61        | 1,4          | COUNTRY | 1,76 SQM  |
| ITA/ LANA        | 9        | 60        | 1,0          | MIX     | 1,30 SQM  |

Structure: Prefinished oak with crossed fiber Conifer or Broadleaf wood support

Nominal wear layer\*: European Oak wood 3 mm thick

Surface: Bevel, light brus