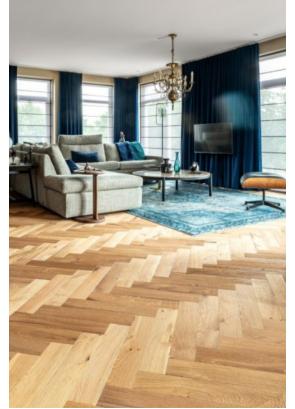

## PRÊT-À-PORTER

| NAME             |          | SIZE      |              |         | SQM X BOX |
|------------------|----------|-----------|--------------|---------|-----------|
|                  | WIDTH CM | LENGHT CM | THICKNESS CM |         |           |
| L - ALL COLOURS  | 15       | 122/190   | 1,0          | COUNTRY | 2,85 SQM  |
| XL - ALL COLOURS | 19       | 90/190    | 1,4          | COUNTRY | 2,89 SQM  |
| SPINA/ LANA      | 9        | 61        | 1,4          | COUNTRY | 1,76 SQM  |
| ITA/ LANA        | 9        | 60        | 1,0          | MIX     | 1,30 SQM  |