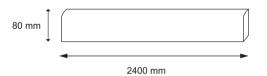

#### SKIRTING

Dimensions:

Height 80 mm Length 2400 mm abt Thickness 13 mm

Matching skirting for all Prêt-á-Porter collection colours.

Remark: Prêt-á-Porter collection's coordinated skirting is entirely hand finished. Nevertheless, due to the different production timing and procedure, the finish of the skirting does not perfectly match the floor finish. Furthermore, the skirting doesn't have knots