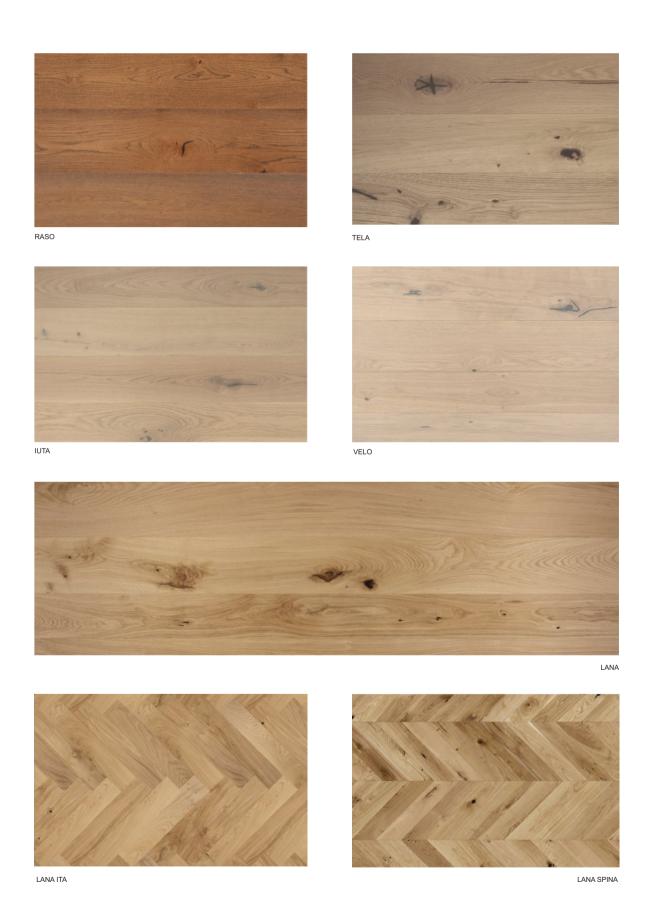

# PRÊT-À-PORTER

VELO XL LANA ITA TELA XL

## PRÊT-À-PORTER

| NAME             |          | SIZE      |              |         | SQM X BOX |
|------------------|----------|-----------|--------------|---------|-----------|
|                  | WIDTH CM | LENGHT CM | THICKNESS CM |         |           |
| L - ALL COLOURS  | 15       | 122/190   | 1,0          | COUNTRY | 2,85 SQM  |
| XL - ALL COLOURS | 19       | 90/190    | 1,4          | COUNTRY | 2,89 SQM  |
| SPINA/ LANA      | 9        | 61        | 1,4          | COUNTRY | 1,76 SQM  |
| ITA/ LANA        | 9        | 60        | 1,0          | MIX     | 1,30 SQM  |