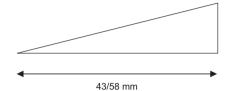

#### TRANSITION PIECE

Dimensions:

Length 1000 mm abt Thickness 10/14 mm Matching transition piece for all

Prêt-á-Porter collection colours.