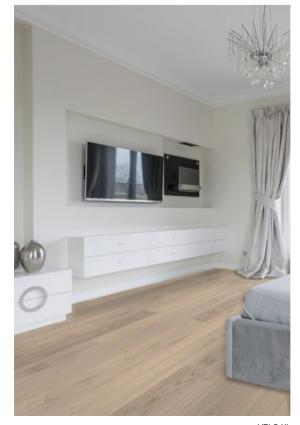

# PRÊT-À-PORTER















VELO XL LANA ITA TELA XL

# PRÊT-À-PORTER





## PRÊT-À-PORTER

| NAME             |          | SIZE      |              |         | SQM X BOX |
|------------------|----------|-----------|--------------|---------|-----------|
|                  | WIDTH CM | LENGHT CM | THICKNESS CM |         |           |
| L - ALL COLOURS  | 15       | 122/190   | 1,0          | COUNTRY | 2,85 SQM  |
| XL - ALL COLOURS | 19       | 90/190    | 1,4          | COUNTRY | 2,89 SQM  |
| SPINA/ LANA      | 9        | 61        | 1,4          | COUNTRY | 1,76 SQM  |
| ITA/ LANA        | 9        | 60        | 1,0          | MIX     | 1,30 SQM  |

Structure: Prefinished oak with crossed fiber Conifer or Broadleaf wood support

Nominal wear layer\*: European Oak wood 3 mm thick

Surface: Bevel, light brushing