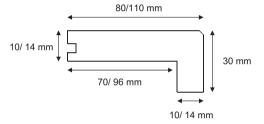

#### BULLNOSE

Dimensions:

Height 20/30 mm
Depth 80/110 mm
Length 1000 mm abt
Thickness 10/ 14 mm

Matching bullnose for all Prêt-á-Porter collection colours.