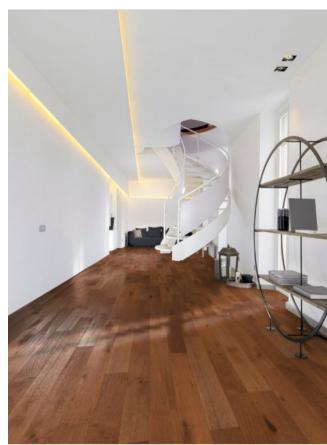

# PRÊT-À-PORTER















VELO XL LANA ITA TELA XL

# PRÊT-À-PORTER





## PRÊT-À-PORTER

| NAME             |          | SIZE      |              |         | SQM X BOX |
|------------------|----------|-----------|--------------|---------|-----------|
|                  | WIDTH CM | LENGHT CM | THICKNESS CM |         |           |
| L - ALL COLOURS  | 15       | 122/190   | 1,0          | COUNTRY | 2,85 SQM  |
| XL - ALL COLOURS | 19       | 90/190    | 1,4          | COUNTRY | 2,89 SQM  |
| SPINA/ LANA      | 9        | 61        | 1,4          | COUNTRY | 1,76 SQM  |
| ITA/ LANA        | 9        | 60        | 1,0          | MIX     | 1,30 SQM  |

Structure: Prefinished oak with crossed fiber Conifer or Broadleaf wood support

Nominal wear layer\*: European Oak wood 3 mm thick

Surface: Bevel, light