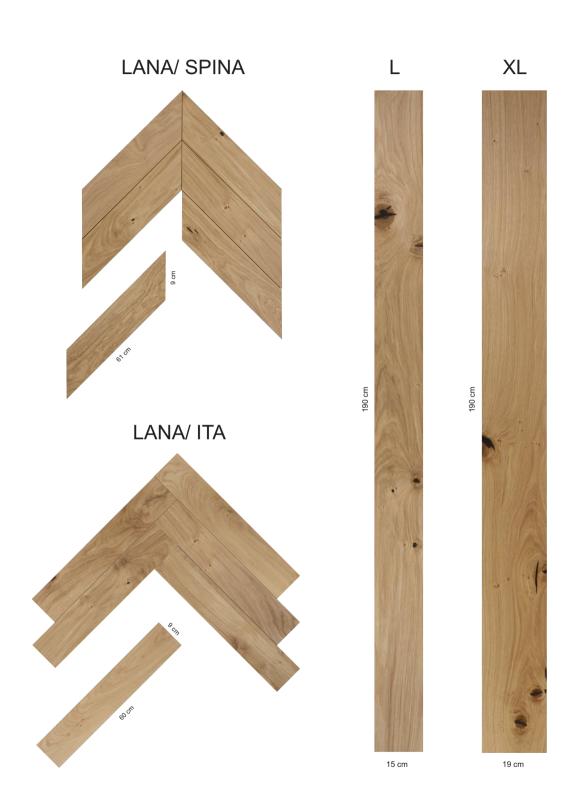

## PRÊT-À-PORTER

| NAME             |          | SIZE      |              |         | SQM X BOX |
|------------------|----------|-----------|--------------|---------|-----------|
|                  | WIDTH CM | LENGHT CM | THICKNESS CM |         |           |
| L - ALL COLOURS  | 15       | 122/190   | 1,0          | COUNTRY | 2,85 SQM  |
| XL - ALL COLOURS | 19       | 90/190    | 1,4          | COUNTRY | 2,89 SQM  |
| SPINA/ LANA      | 9        | 61        | 1,4          | COUNTRY | 1,76 SQM  |
| ITA/ LANA        | 9        | 60        | 1,0          | MIX     | 1,30 SQM  |