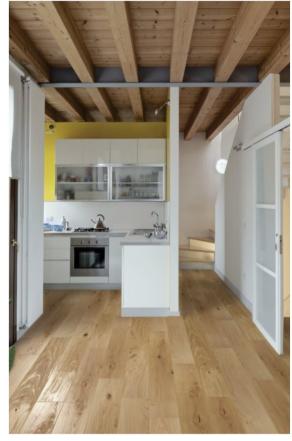

# PRÊT-À-PORTER















VELO XL LANA ITA TELA XL

# PRÊT-À-PORTER





## PRÊT-À-PORTER

| NAME             |          | SIZE      |              |         | SQM X BOX |
|------------------|----------|-----------|--------------|---------|-----------|
|                  | WIDTH CM | LENGHT CM | THICKNESS CM |         |           |
| L - ALL COLOURS  | 15       | 122/190   | 1,0          | COUNTRY | 2,85 SQM  |
| XL - ALL COLOURS | 19       | 90/190    | 1,4          | COUNTRY | 2,89 SQM  |
| SPINA/ LANA      | 9        | 61        | 1,4          | COUNTRY | 1,76 SQM  |
| ITA/ LANA        | 9        | 60        | 1,0          | MIX     | 1,30 SQM  |

Structure: Prefinished oak with crossed fiber Conifer or Broadleaf wood support

Nominal wear layer\*: European Oak wood 3 mm thick

Surface: Bevel, ligh