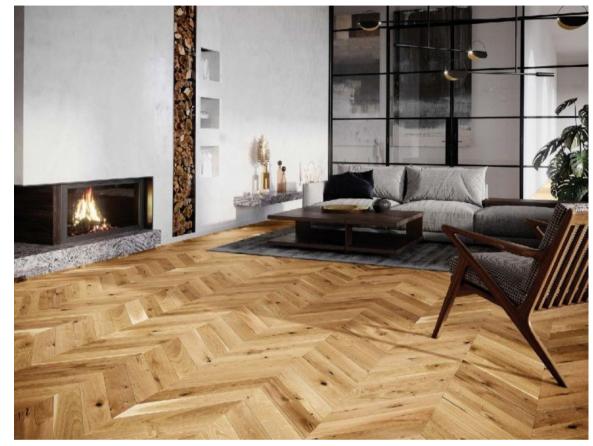

# PRÊT-À-PORTER















VELO XL LANA ITA TELA XL

# PRÊT-À-PORTER





## PRÊT-À-PORTER

| NAME             |          | SIZE      |              |         | SQM X BOX |
|------------------|----------|-----------|--------------|---------|-----------|
|                  | WIDTH CM | LENGHT CM | THICKNESS CM |         |           |
| L - ALL COLOURS  | 15       | 122/190   | 1,0          | COUNTRY | 2,85 SQM  |
| XL - ALL COLOURS | 19       | 90/190    | 1,4          | COUNTRY | 2,89 SQM  |
| SPINA/ LANA      | 9        | 61        | 1,4          | COUNTRY | 1,76 SQM  |
| ITA/ LANA        | 9        | 60        | 1,0          | MIX     | 1,30 SQM  |

Structure: Prefinished oak with crossed fiber Conifer or Broadleaf wood support

Nominal wear layer\*: European Oak wood 3 mm thick

Surface: Bevel, light brushi